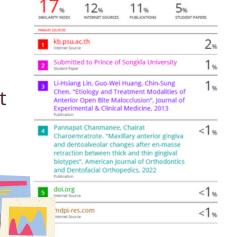

## Rule of 2 lines (No more than that) Texts from the others' works that are 2 consecutive lines or longer

(or nearly consecutive)

Allowed originality report from theses, minor theses, and publications of students or statements that paraphrasing is impossible or very hard (but original sources are appropriately cited).

Illustrations must be cited by theses, minor these, no plagiarized with other works.

Statements should not be paraphrased (but original sources are appropriately cited) such as statements from law, chemicals, mathematical equations etc